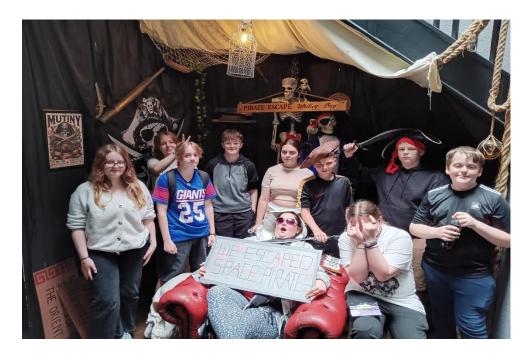

## July - Young Carers' Forum

Date: 23<sup>rd</sup> July 2024

Attendees: 10 carers

Pirate Escape Rooms -Whitley Bay

"Always be yourself, unless you can be a pirate. Then always be a pirate"

We all had so much fun on our trip to the Pirate Escape Rooms finished off with Icecream and a play in the park.

We split into two groups to take on two different rooms, both groups successfully worked together and escaped just in time.

Well done to everyone who took part.

We are honoured to have such respectful, polite and confident young people connected to our service.